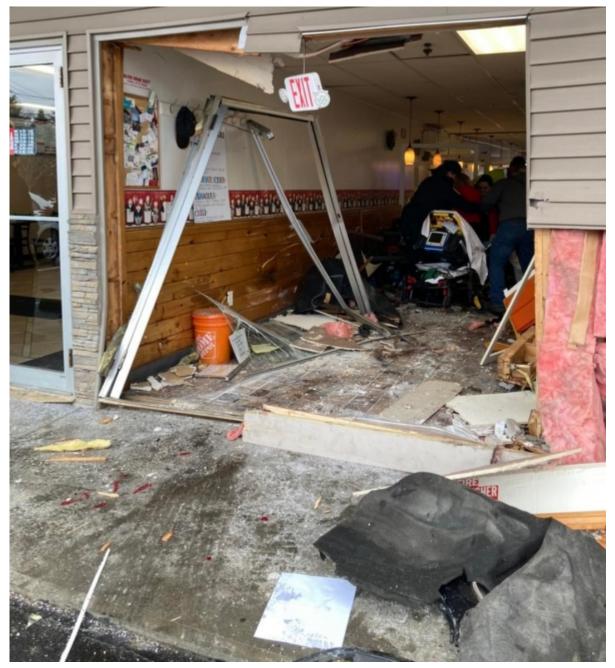

## Woman injured after SUV crashes into Massachusetts restaurant

"This afternoon we were dispatched along with Sutton Fire and MedStar personnel to the Heritage Plaza for a report of a vehicle that drove into Schultzy's Place restaurant.

A woman became trapped under a table as a result of the crash and was transported to UMass Memorial Medical Center in Worcester to be treated for her injuries.

The driver of the vehicle has been cited and the property owner along with the Building Inspector will evaluate the damage to se if any other businesses may be affected." -Sutton Police Department.