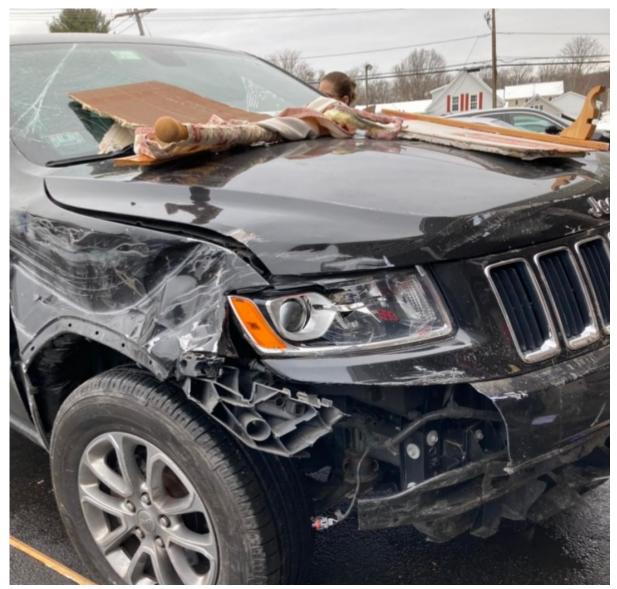

## Woman injured after SUV crashes into Massachusetts restaurant

"This afternoon we were dispatched along with Sutton Fire and MedStar personnel to the Heritage Plaza for a report of a vehicle that drove into Schultzy's Place restaurant.

A woman became trapped under a table as a result of the crash and was transported to UMass Memorial Medical Center in Worcester to be treated for her injuries.

The driver of the vehicle has been cited and the property owner along with the Building Inspector will evaluate the damage to se if any other businesses may be affected." -Sutton Police Department.