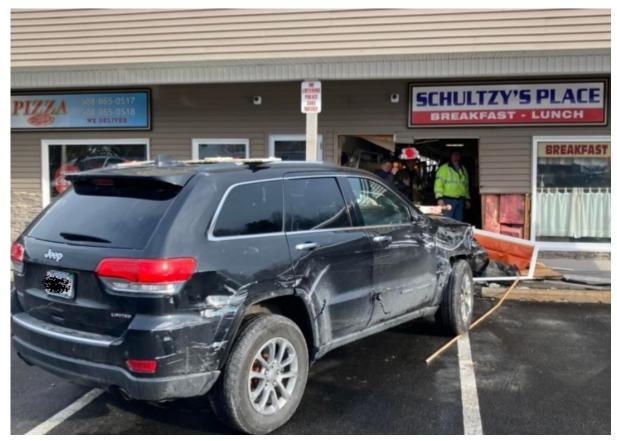

## Woman injured after SUV crashes into Massachusetts restaurant

"This afternoon we were dispatched along with Sutton Fire and MedStar personnel to the Heritage Plaza for a report of a vehicle that drove into Schultzy's Place restaurant.

A woman became trapped under a table as a result of the crash and was transported to UMass Memorial Medical Center in Worcester to be treated for her injuries.

The driver of the vehicle has been cited and the property owner along with the Building Inspector will evaluate the damage to se if any other businesses may be affected." -Sutton Police Department.