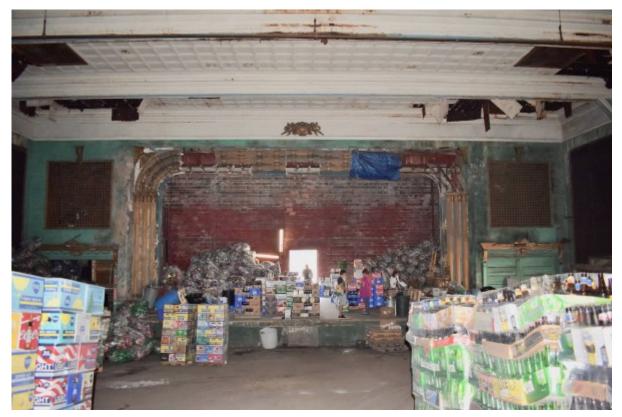

## Waterfront Historic Area LeaguE (WHALE) to restore the historic The Capitol Theater building

"WHALE is thrilled to announce another new restoration project: The Capitol Theater building, located in the North End on Acushnet Avenue. We have partnered with the Community Economic Development Center (CEDC) on the transformative project, which will restore and rehabilitate the 1920 mixed-use film theater and commercial building for use as a resource hub for the North End. CEDC recently became owner of the building and WHALE is the development partner to assist CEDC on their first historic preservation bricks and mortar project."