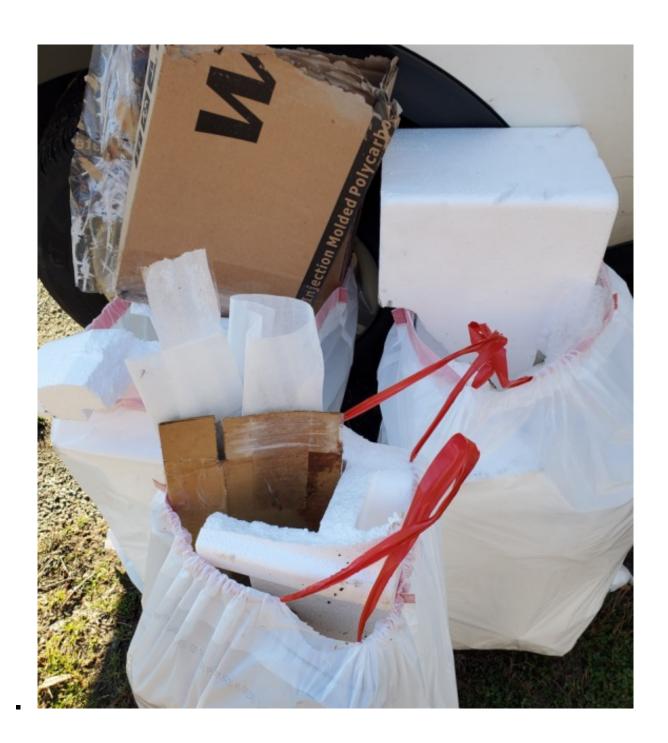

## Second New Bedford resident concerned about illegal dumping at south end duck pond

ATTENTION: RE: the south end duck pond. People should really think twice before illegally dumping!

A little education to the ones that don't know, this type of dumping hurts the wildlife and could also hurt a human. Items dumped:

- car battery
- metal firepit
- garbage
- tree stumps with metal fencing sticking out
- styrofoam pieces
- cardboard
- nips
- balloon string.

Please think twice before dumping! This has already been reported for cleanup of the big items that I couldn't lift and dispose of properly myself"-Signed, Concerned Anonymous Resident.