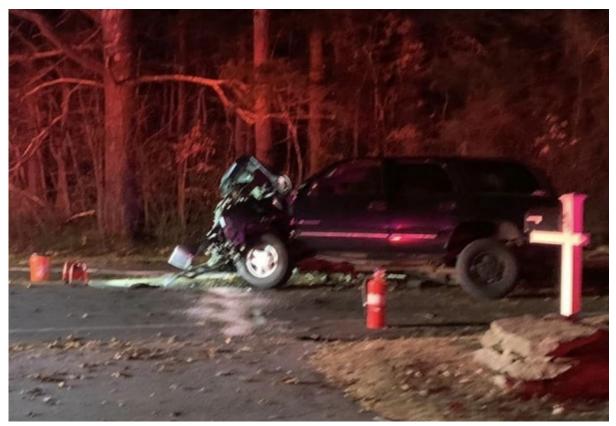

## Overnight Lakeville crash sends one to the hospital

"Overnight crash sends one to the hospital.

The call came in just after midnight this morning; sending Ambulances 1 and 3, Engine 1, Car 2, and Car 1 to the scene.

Callers reported a serious crash with occupants trapped. Per procedure, a recall of off duty and on-call firefighters was transmitted.

An adult male was freed from the vehicle by responders and transported to St. Luke's Hospital, with injuries that appeared to be not life-threatening."-Lakeville Fire Department.

Lakeville Fire Department photo.

Lakeville Fire Department photo.

Lakeville Fire Department photo.