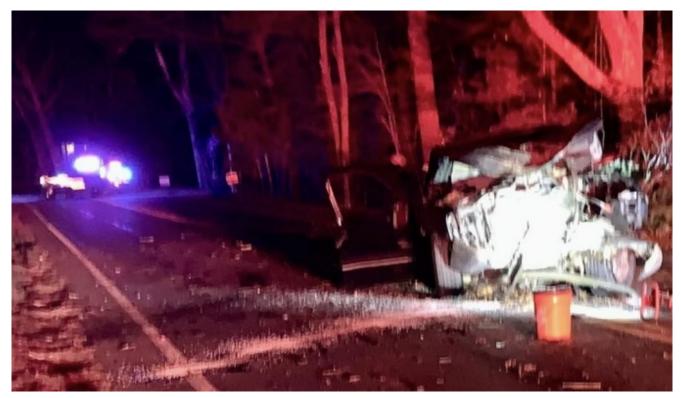

## Overnight Lakeville crash sends one to the hospital

"Overnight crash sends one to the hospital.

The call came in just after midnight this morning; sending Ambulances 1 and 3, Engine 1, Car 2, and Car 1 to the scene.

Callers reported a serious crash with occupants trapped. Per procedure, a recall of off duty and on-call firefighters was transmitted.

An adult male was freed from the vehicle by responders and transported to St. Luke's Hospital, with injuries that appeared to be not life-threatening."-Lakeville Fire Department.

Lakeville Fire Department photo.

Lakeville Fire Department photo.

Lakeville Fire Department photo.