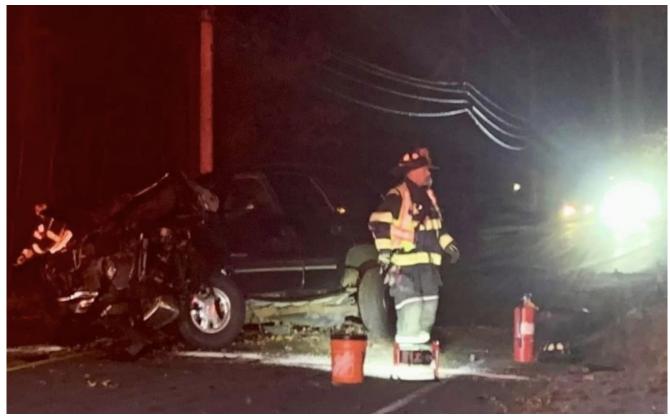

## Overnight Lakeville crash sends one to the hospital

"Overnight crash sends one to the hospital.

The call came in just after midnight this morning; sending Ambulances 1 and 3, Engine 1, Car 2, and Car 1 to the scene.

Callers reported a serious crash with occupants trapped. Per procedure, a recall of off duty and on-call firefighters was transmitted.

An adult male was freed from the vehicle by responders and transported to St. Luke's Hospital, with injuries that appeared to be not life-threatening."-Lakeville Fire Department.

Lakeville Fire Department photo.

Lakeville Fire Department photo.

Lakeville Fire Department photo.