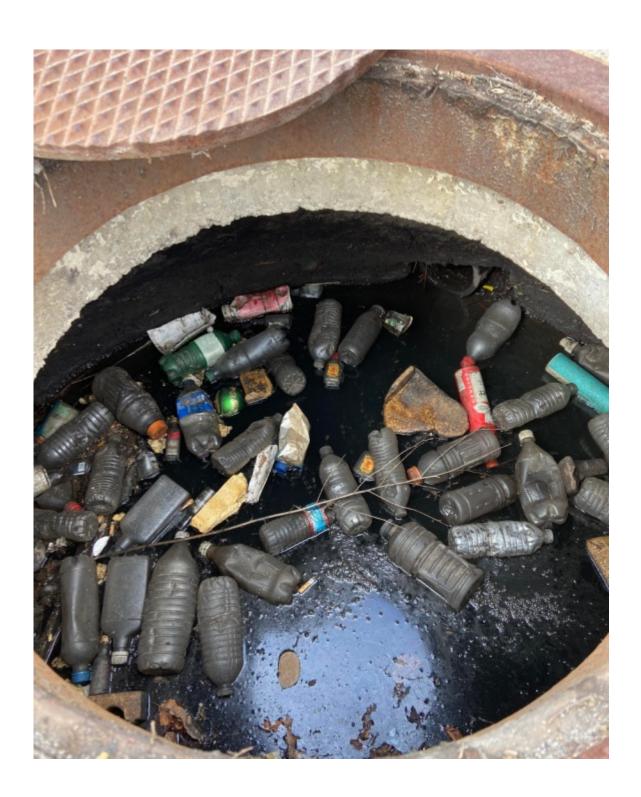

## OPINION: "In my line of work New Bedford has the most disgusting, worst catch basins I've seen"

"Hey, I just wanted to share a picture from North Street, New Bedford next to 'SoCo Cycle.' I'm from out of town. but work all over the state and was working a job in the city.

We have to pop these covers up in our line of work. By far, New Bedford has the worst catch basins I've seen in years of opening manholes. Something to mention, environmental issues are a problem everywhere but New Bedford is a major area of inlet/outlet. This is disgusting for the [DPW] 'works' and city to not tackle!

I rarely reach out to local agencies, but this was just a telltale sign that indicates the condition of the other open drop basins. Please keep me anonymous."