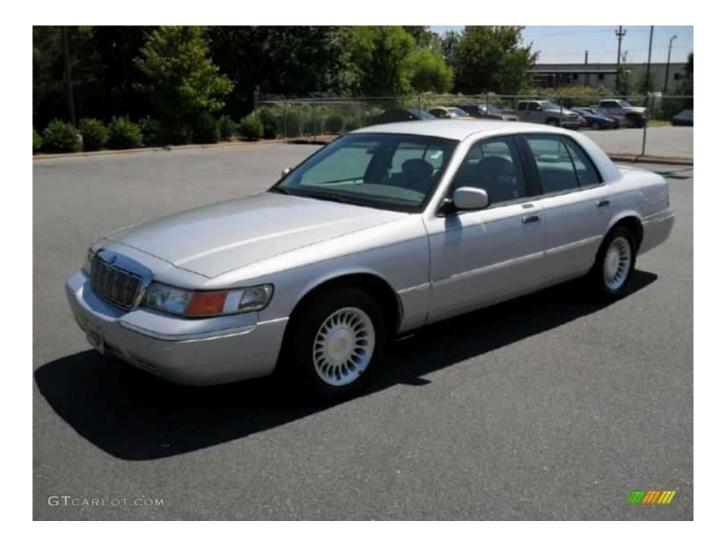

## New Bedford Police seek public's help in finding missing woman

A missing persons report has been filed with New Bedford Police for a 24 year old woman named PENNY GERTRIDGE (CAMPBELL).

Ms. Gertridge was last seen on Sunday, January 21st and heard from on Monday the 22nd. She is driving a silver 2000 Grand Marquis license plate number 5LX777. She told her husband she was heading to her mother's house in Wareham MA. She was wearing a long black jacket, black yoga pants, brown boots and a beanie like hat. If you have additional information or know the whereabouts of Ms. Gertridge, you should call New Bedford P.D., @ 508-991-6300×79539.