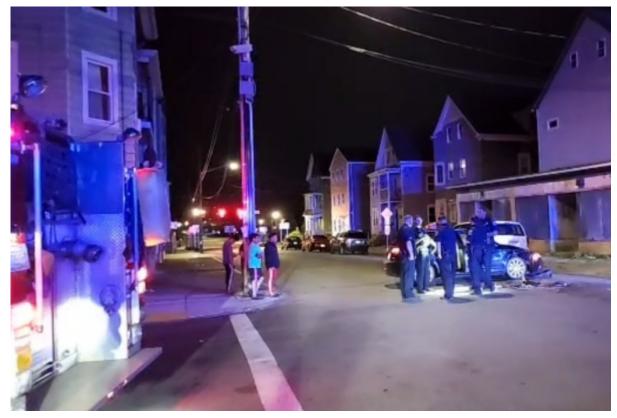

## New Bedford Police, Fire Department respond to rollover accident, driver flees scene

At approximately 2:15am this morning New Bedford Police and Fire Departments responded to reports of a multi-car accident on Ashley Blvd. near Beetle Street.

Upon arrival, responders discovered a parked car with significant damage, and an Audi flipped over onto its side, with no driver in sight, apparently having fled from the scene.

The New Bedford Fire Department managed to upright the Audi. Preliminary investigation suggests the driver of the Audi for unknown reasons struck a parked car, causing him to roll over his vehicle.