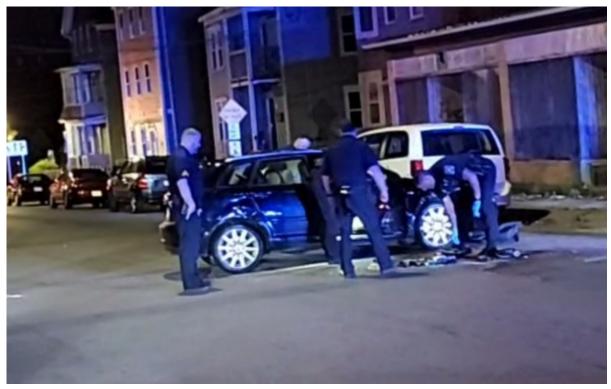

Upon arrival, responders discovered a parked car with significant damage, and an Audi flipped over onto its side, with no driver in sight, apparently having fled from the scene.

The New Bedford Fire Department managed to upright the Audi. Preliminary investigation suggests the driver of the Audi for unknown reasons struck a parked car, causing him to roll over his vehicle.