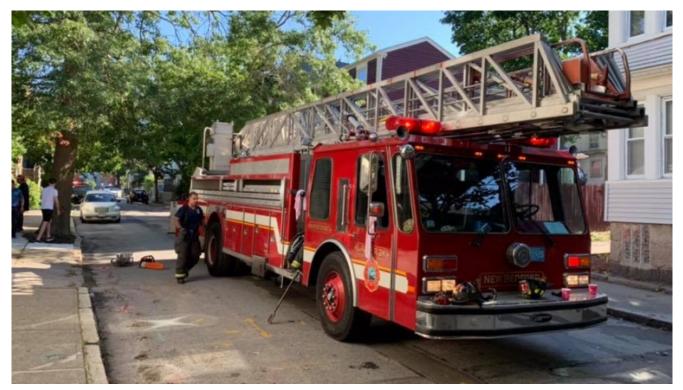

## New Bedford Fire Department respond to fire at two-family home

Shortly after 3:00pm this yesterday afternoon, the NBFD received multiple 911 calls reporting a house fire at 76 Thomas Street in the west end. Engines 1, 7, and 8, Ladders 1 and 3 along with Command Units 1 and 2 responded.