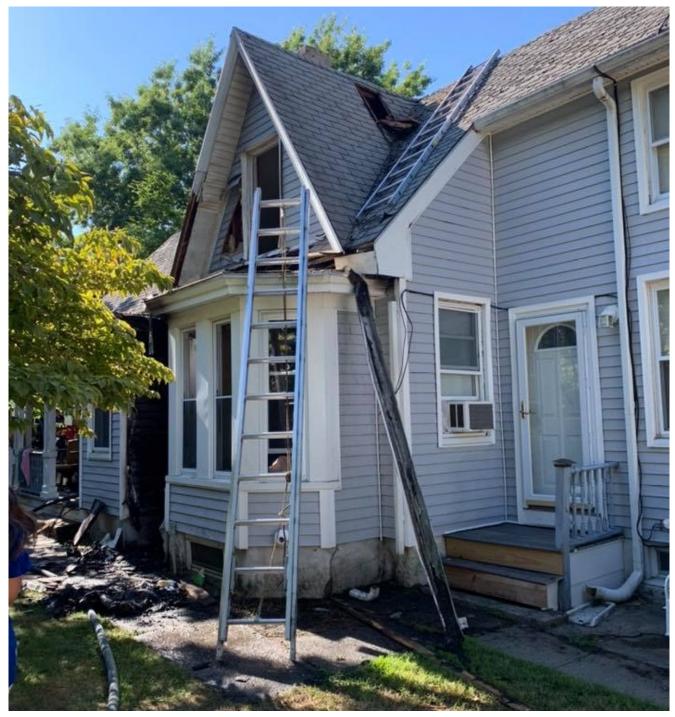

Upon arrival, crews were met with a two-story two-family wood frame dwelling with fire extending into a second floor bedroom.

Crews from Engine 1 and Engine 7 made their way to the second floor, extinguished the fire, and cut off its extension into the rear apartment. Ladder 1 conducted a primary search of the two units. The cause of the fire is under investigation by the Fire Prevention Bureau.