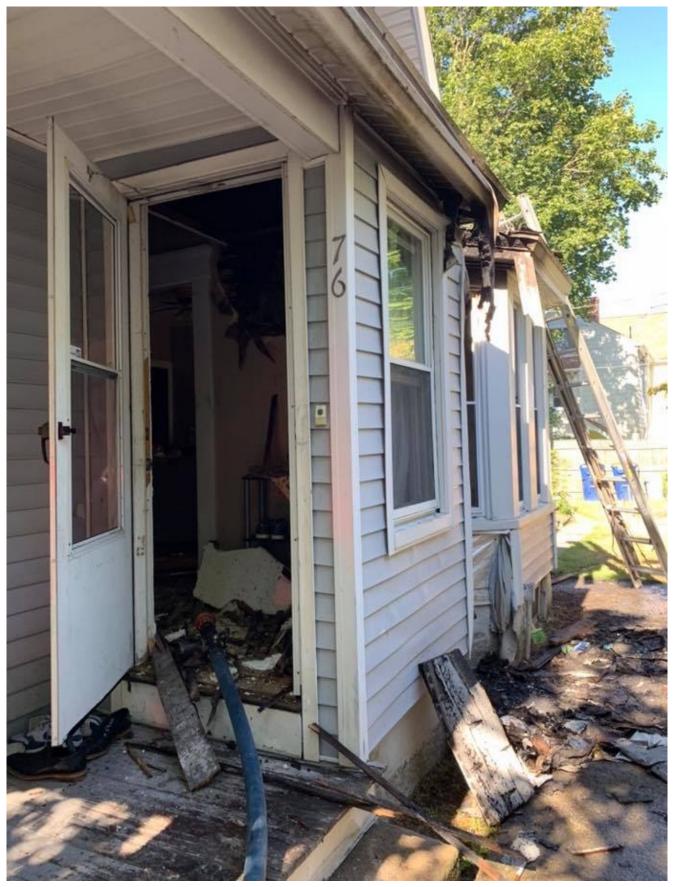

## New Bedford Fire Department respond to fire at two-family home

Shortly after 3:00pm this yesterday afternoon, the NBFD received multiple 911 calls reporting a house fire at 76 Thomas Street in the west end. Engines 1, 7, and 8, Ladders 1 and 3 along with Command Units 1 and 2 responded.

Upon arrival, crews were met with a two-story two-family wood frame dwelling with fire extending into a second floor bedroom.

Crews from Engine 1 and Engine 7 made their way to the second floor, extinguished the fire, and cut off its extension into the rear apartment. Ladder 1 conducted a primary search of the two units. The cause of the fire is under investigation by the Fire Prevention Bureau.