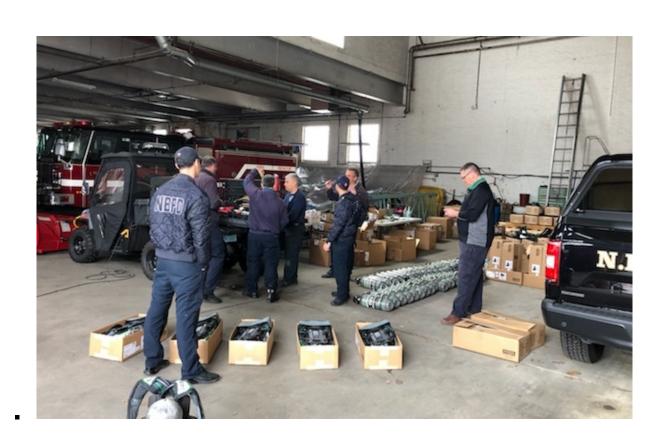

## New Bedford Fire Department converts emergency breathing apparatus

"Massachusetts's New Bedford Fire Department converts their emergency breathing apparatus to the MSA G1 SCBA!!

A two-year evaluation process between multiple brands led the department to the function, comfort, and durability that only the G1 could offer. We thank all members of NBFD for their time and effort during this process.

Congratulations and thanks for your faith in Firematic and MSA. We've got your back! For more on the Revolutionary G1, visit https://firematic.com/msa glscba.htm

#MSAsafetyFire"-Firematic.

## All photos by Firematic: