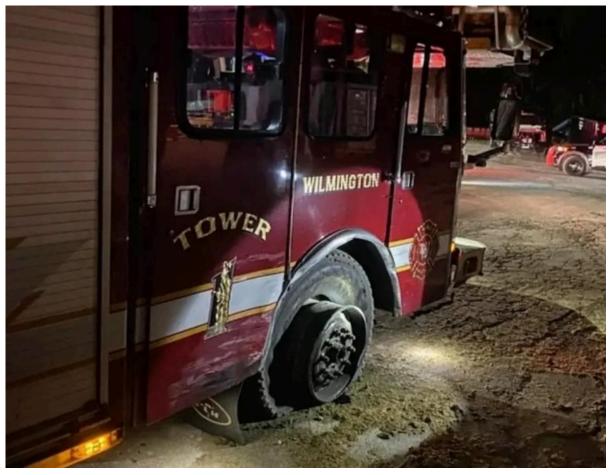

## Massachusetts Fire Department "Move over for emergency vehicles. Don't be THAT guy!"

"This is yet another reminder to slow down and proceed with caution around emergency vehicles with their lights on. Tower 1 was hit tonight on 93 while blocking traffic during a motor vehicle crash. None of the crew on scene were injured. The driver of the vehicle was taken into custody." -Wilmington, MA Fire Department.

Wilmington, Massachusetts Fire Department photo.