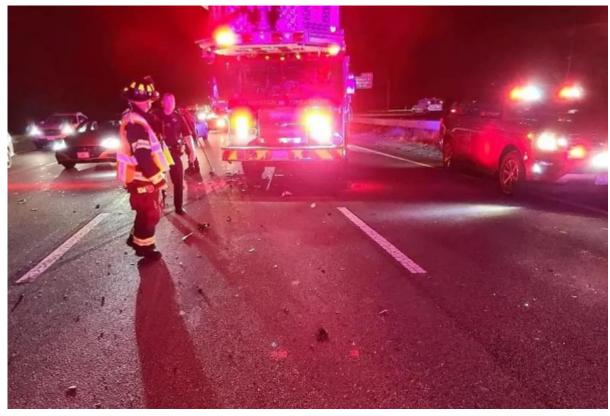

## Massachusetts Fire Department "Move over for emergency vehicles. Don't be THAT guy!"

"This is yet another reminder to slow down and proceed with caution around emergency vehicles with their lights on. Tower 1 was hit tonight on 93 while blocking traffic during a motor vehicle crash. None of the crew on scene were injured. The driver of the vehicle was taken into custody." -Wilmington, MA Fire Department.

"Don't be #ThatGuy. Slow down and move over for emergency vehicles! Thanks to Wilmington, Massachusetts Fire Department for the reminder!"

Wilmington, Massachusetts Fire Department photo.

Wilmington, Massachusetts Fire Department photo.