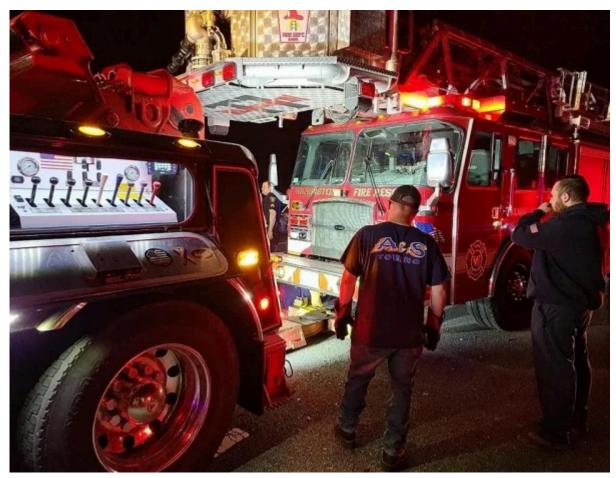

## Massachusetts Fire Department "Move over for emergency vehicles. Don't be THAT guy!"

"This is yet another reminder to slow down and proceed with caution around emergency vehicles with their lights on. Tower 1 was hit tonight on 93 while blocking traffic during a motor vehicle crash. None of the crew on scene were injured. The driver of the vehicle was taken into custody." -Wilmington, MA Fire Department.

"Don't be #ThatGuy. Slow down and move over for emergency vehicles! Thanks to Wilmington, Massachusetts Fire Department for the reminder!"

Wilmington, Massachusetts Fire Department photo.

Wilmington, Massachusetts Fire Department photo.