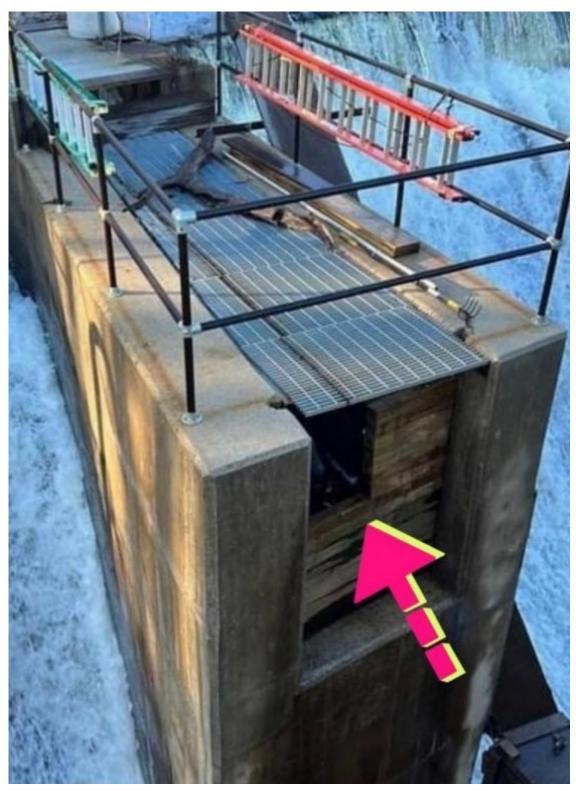

## Massachusetts Environmental Police rescue beaver building dam...in a dam

"I think he was trying to dam the damn dam...

I don't know how he got trapped in there or how long he was in there but I am thankful we were able to rescue him today. His tail and feet are showing signs of frostbite so he will be with us for a few days while we sort out his injuries, but this beaver is certainly feeling better now!

A big thank you to the Massachusetts Environmental Police, Rehabbers Danielle Michaud and Avery Adams for helping us save his life today!  $\P$ ? "-Newhouse Wildlife Rescue.

Newhouse Wildlife Rescue photo.