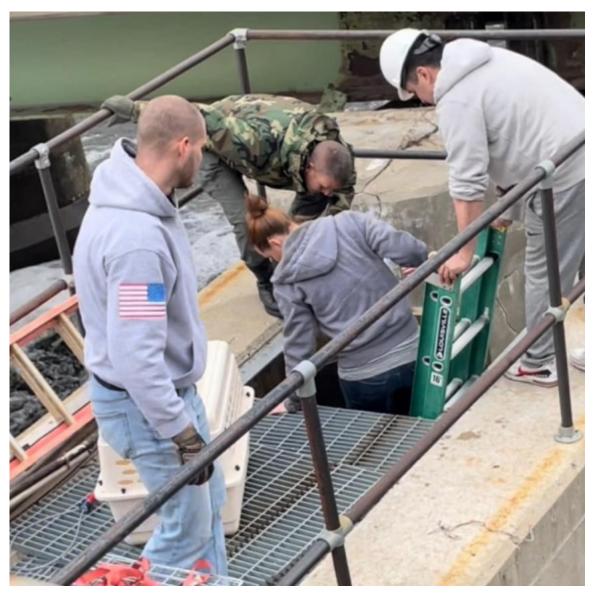

## Massachusetts Environmental Police rescue beaver building dam...in a dam

"I think he was trying to dam the damn dam...

I don't know how he got trapped in there or how long he was in there but I am thankful we were able to rescue him today. His tail and feet are showing signs of frostbite so he will be with us for a few days while we sort out his injuries, but this beaver is certainly feeling better now!

A big thank you to the Massachusetts Environmental Police, Rehabbers Danielle Michaud and Avery Adams for helping us save his life today!  $\P$ ? "-Newhouse Wildlife Rescue.

Newhouse Wildlife Rescue photo.