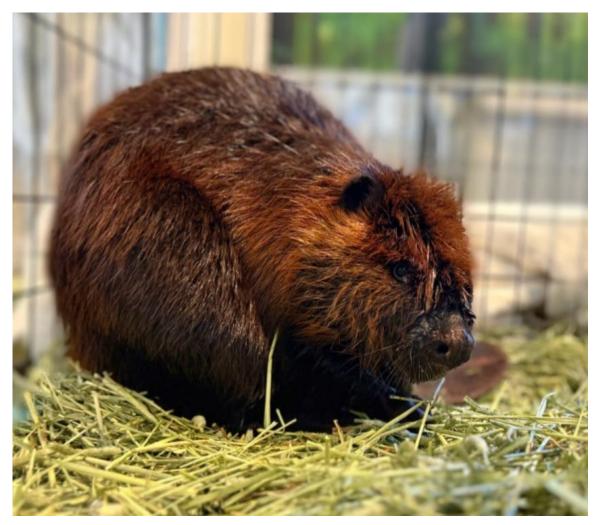

## Massachusetts Environmental Police rescue beaver building dam...in a dam

"I think he was trying to dam the damn dam...

I don't know how he got trapped in there or how long he was in there but I am thankful we were able to rescue him today. His tail and feet are showing signs of frostbite so he will be with us for a few days while we sort out his injuries, but this beaver is certainly feeling better now!

A big thank you to the Massachusetts Environmental Police, Rehabbers Danielle Michaud and Avery Adams for helping us save his life today!  $\P$ ? "-Newhouse Wildlife Rescue.

Newhouse Wildlife Rescue photo.