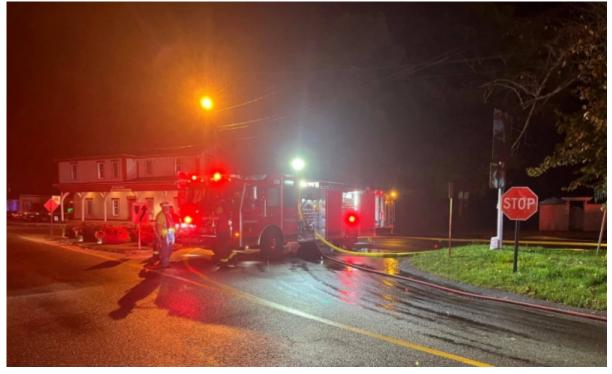

Additional mutual aid companies from Wareham, Mattapoisett, and Rochester were requested. The fire was confined to the second floor after an interior attack by firefighters. The fire is currently under investigation by the State Fire Marshal at this time.

## Response:

- E-1
- E-2
- L-1
- T-1
- C-1
- A-2
- Wareham FD Engine to scene
- Rochester FD Engine to scene
- Mattapoisett Engine to scene and an additional Engine to station 1 for coverage.
- Providence Canteen provided rehab services."-Marion Fire/EMS.