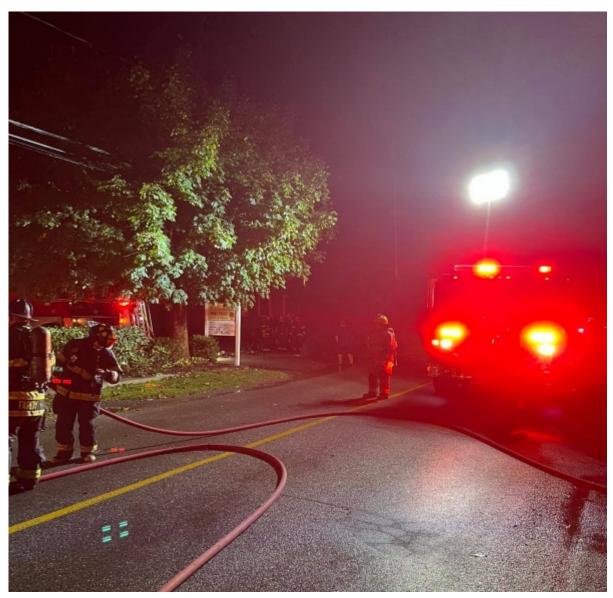

## Marion, Wareham, Mattapoisett, Rochester Fire/EMS respond to structure fire

"At approximately 11:19 PM on Sunday, Fire/EMS responded to a reported structure fire on Front St. Upon arrival crews encountered a well-involved fire on the second floor.

Additional mutual aid companies from Wareham, Mattapoisett, and Rochester were requested. The fire was confined to the second floor after an interior attack by firefighters. The fire is currently under investigation by the State Fire Marshal at this time.

## Response:

- E-1
- E-2
- L-1
- T-1
- C-1
- A-2
- Wareham FD Engine to scene
- Rochester FD Engine to scene
- Mattapoisett Engine to scene and an additional Engine to station 1 for coverage.
- Providence Canteen provided rehab services."-Marion Fire/EMS.