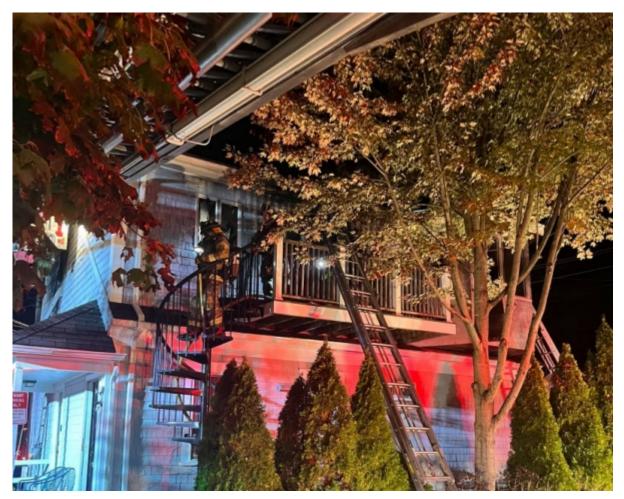

## Marion, Wareham, Mattapoisett, Rochester Fire/EMS respond to structure fire

"At approximately 11:19 PM on Sunday, Fire/EMS responded to a reported structure fire on Front St. Upon arrival crews encountered a well-involved fire on the second floor.

Additional mutual aid companies from Wareham, Mattapoisett, and Rochester were requested. The fire was confined to the second floor after an interior attack by firefighters. The fire is currently under investigation by the State Fire Marshal at this time.