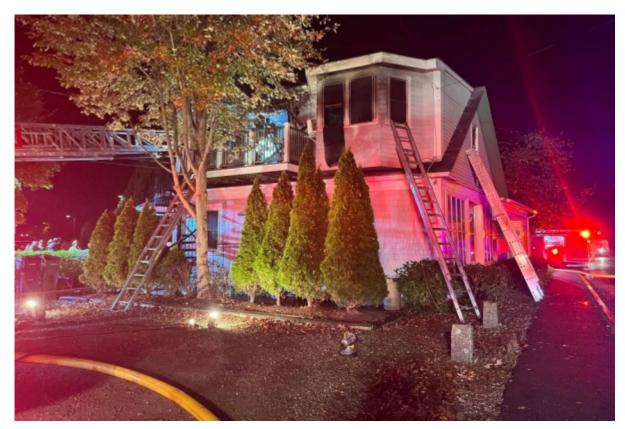

## Marion, Wareham, Mattapoisett, Rochester Fire/EMS respond to structure fire

"At approximately 11:19 PM on Sunday, Fire/EMS responded to a reported structure fire on Front St. Upon arrival crews encountered a well-involved fire on the second floor.

Additional mutual aid companies from Wareham, Mattapoisett, and Rochester were requested. The fire was confined to the second floor after an interior attack by firefighters. The fire is currently under investigation by the State Fire Marshal at this time.