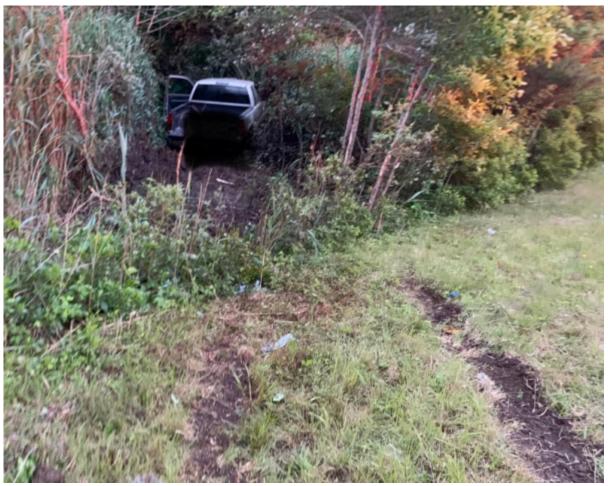

Upon arrival, responders followed tracks that left the highway and went into the woodline. A pickup truck was found about 20' into the woods and had apparently landed right-side up. The number and name of the occupants and the extent of their injuries has not been released at this time.