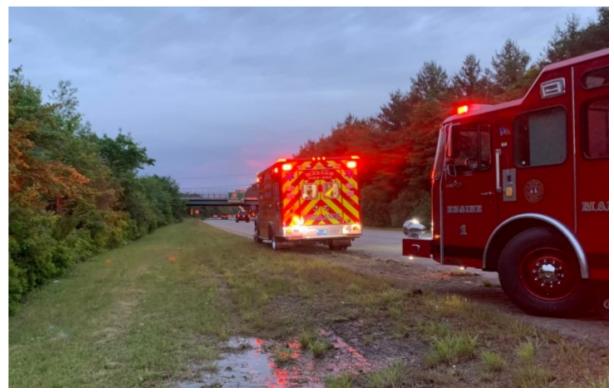

## Marion Police and Fire Departments, EMS, Massachusetts State Police, respond to rollover crash

"Members of the Marion Police Department, Marion Fire/EMS Department, and the Massachusetts State Police responded to 195 West for a rollover crash.

Responding Units were:

- A2
- E1
- E2
- Marion police
- Massachusetts State Police" Marion Fire/EMS.

Marion Fire/EMS photo.

Marion Fire/EMS photo.