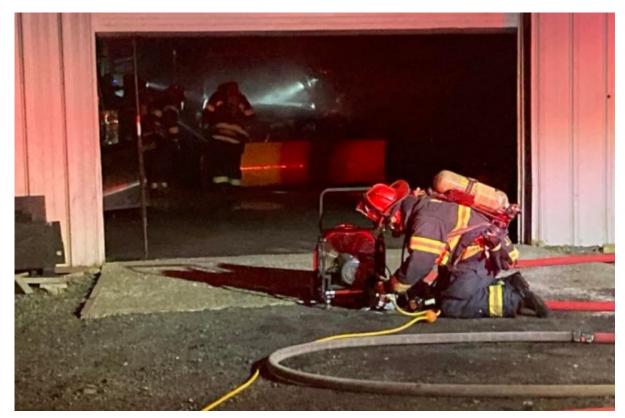

## Marion, Mattapoisett, Rochester Fire Departments respond to structure fire on Wareham Road

"Marion Fire/EMS responded to a reported structure on wareham Rd.

On arrival crew's were meet with heavy smoke from the rear of the building. Engine -1 made an aggressive interior attack and fire was knocked down quickly minimizing the damage.

Thank you to our mutual aid partners Mattapoisett Fire Rescue Wareham Fire Department Rochester Fire.