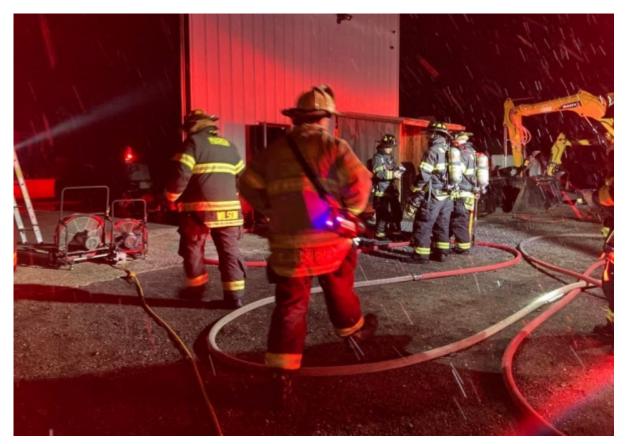

## Marion, Mattapoisett, Rochester Fire Departments respond to structure fire on Wareham Road

"Marion Fire/EMS responded to a reported structure on wareham Rd.

On arrival crew's were meet with heavy smoke from the rear of the building. Engine -1 made an aggressive interior attack and fire was knocked down quickly minimizing the damage.

Thank you to our mutual aid partners Mattapoisett Fire Rescue Wareham Fire Department Rochester Fire.

## Mutual Aid

- Wareham Fire
- Mattapoisett fire
- Rochester Fire
- Marion police" -Marion Fire/EMS.

Marion Fire/EMS photo.

Marion Fire/EMS photo.

Marion Fire/EMS photo.

Marion Fire/EMS photo.