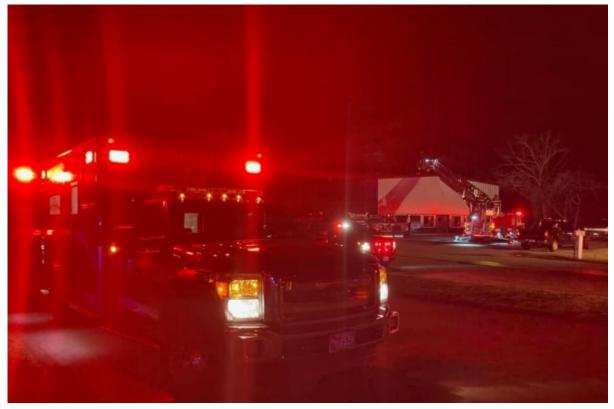

## Marion, Mattapoisett, Rochester Fire Departments respond to structure fire on Wareham Road

"Marion Fire/EMS responded to a reported structure on wareham Rd.

On arrival crew's were meet with heavy smoke from the rear of the building. Engine -1 made an aggressive interior attack and fire was knocked down quickly minimizing the damage.