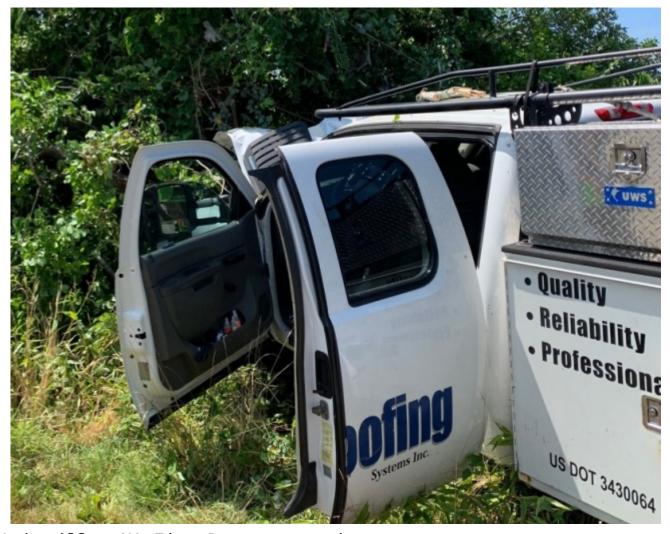

## Lakeville Fire Department responds to truck versus tree accident

"Crash sends driver to the hospital.

The crash occurred just after noon in the area of 225 Bedford Street yesterday, Monday, August 8 when a pickup truck left the road and collided with a tree.

The driver was able to remove himself from the vehicle prior to the arrival of the ambulance. The driver was injured but the injuries did not appear to be serious.

Ambulance 3 transported the adult male patient to St Luke's Hospital in New Bedford." -Lakeville, MA Fire Department.

Lakeville, MA Fire Department photo.

Lakeville, MA Fire Department photo.

Lakeville, MA Fire Department photo.