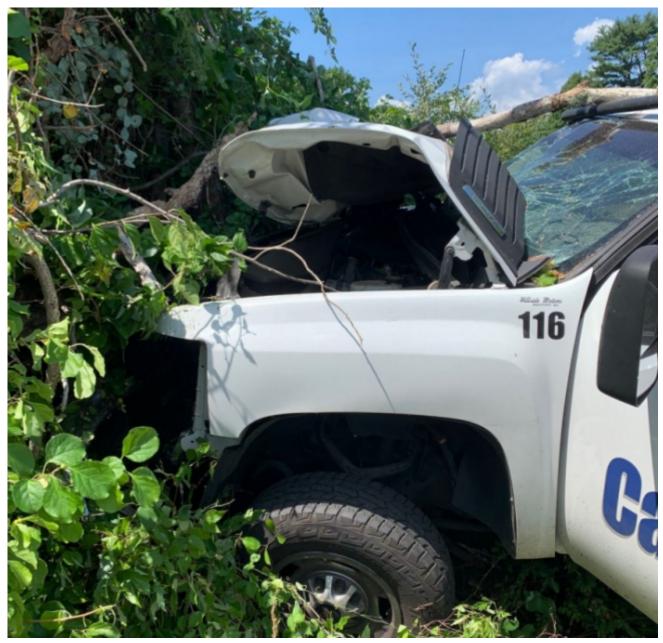

## Lakeville Fire Department responds to truck versus tree accident

"Crash sends driver to the hospital.

The crash occurred just after noon in the area of 225 Bedford Street yesterday, Monday, August 8 when a pickup truck left the road and collided with a tree.

The driver was able to remove himself from the vehicle prior to the arrival of the ambulance. The driver was injured but the injuries did not appear to be serious.

Ambulance 3 transported the adult male patient to St Luke's Hospital in New Bedford." -Lakeville, MA Fire Department.

Lakeville, MA Fire Department photo.

Lakeville, MA Fire Department photo.

Lakeville, MA Fire Department photo.