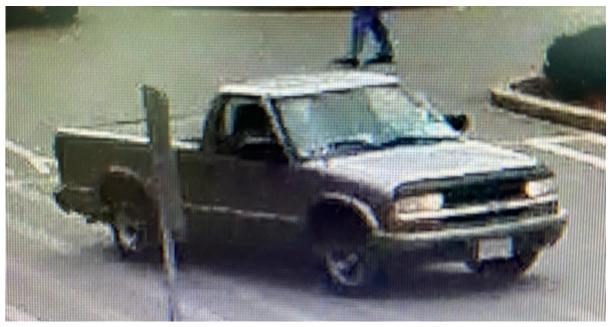

## Dartmouth Police Department seek public's help in identifying larceny suspect

"Calling all cAHs...Calling all cAHs

In association with a recent larceny at the Dartmouth Walmart, DPD is looking for some help identifying the female pushing the carriage through the entryway. The female suspect is operating the pickup truck shown in the attached pictures.

Thank you! PLEASE SHARE"-Dartmouth Police Department.

Dartmouth Police Department photo.

Dartmouth Police Department photo.