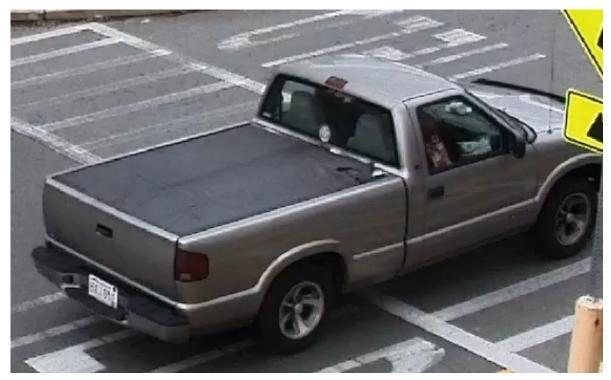

## Dartmouth Police Department seek public's help in identifying larceny suspect

"Calling all cAHs...Calling all cAHs

In association with a recent larceny at the Dartmouth Walmart, DPD is looking for some help identifying the female pushing the carriage through the entryway. The female suspect is operating the pickup truck shown in the attached pictures.

Thank you! PLEASE SHARE"-Dartmouth Police Department.

Dartmouth Police Department photo.

Dartmouth Police Department photo.