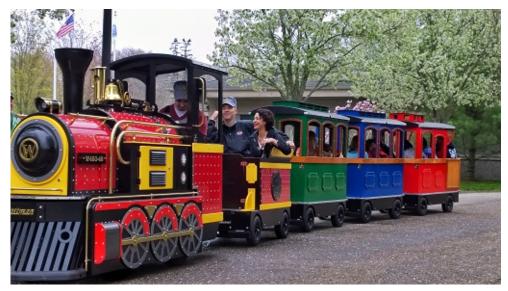

## Black Bear Express Arrives Buttonwood Park Zoo

Mayor Jon Mitchell takes a ride on the Black Bear Express at the Buttonwood Park Zoo — photo by Josh St Germain.

On Saturday, May 10th, the Black Bear Express was officially open for train rides at New Bedford's Buttonwood Park Zoo. The new train also has a working smokestack that kids will love.