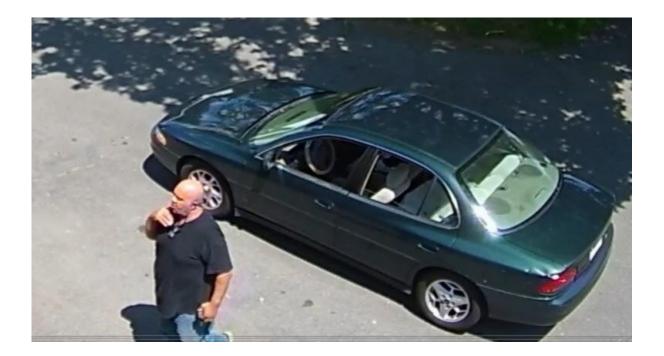

Unfortunately, the workers could not locate it.

The surveillance video was checked. The "gentleman" shown in these pictures had pulled into the Country Hardware parking lot on Monday 6/24 @ approximately 2:00 PM. The suspect entered the garage empty handed and exited with a chainsaw. The only problem...this wasn't his chainsaw!!!! The suspect then took off in a motor vehicle.

The motor vehicle appears to be a late model Oldsmobile Alero or Intrigue.

If you know this person please call the APD (508) 998-0240!!" -Acushnet Police Department.